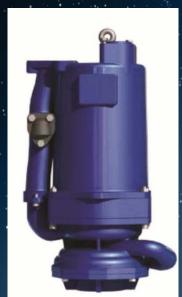

#### What kind of pumps is used in Pressure Sewer Systems

The OGP two-stage Vortex grinder pump combines high head capabilities with excellent reliability.

#### Performance Capabilities:

- Patented two-stage Vortex grinder pump
- Flow up to 1.8 l/s and head up to 60m, with a 1,5 kW, 3x400 V motor
- Smaller cutter radius provides better ability to cut fiber-containing liquids
- Capable and tested to operate at 60 m head, in continuous operation