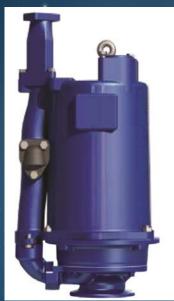

The OGT Turbine grinder pump combines high head capabilities and low amp technology to offer a 20 year life. *Performance Capabilities:* 

- Patented Turbine grinder pump based on new innovation and Low amp technology
- Plows up to 1.25 l/s and head up to 80 m, with a 0,75 kW, 1x230 V motor
- Smaller cutter radius for greater ability to grind fibrous materials
- Special Aerospace Industry coating to prevent abrasion
- Capable and tested to operate at 80 m head, in continuous operation