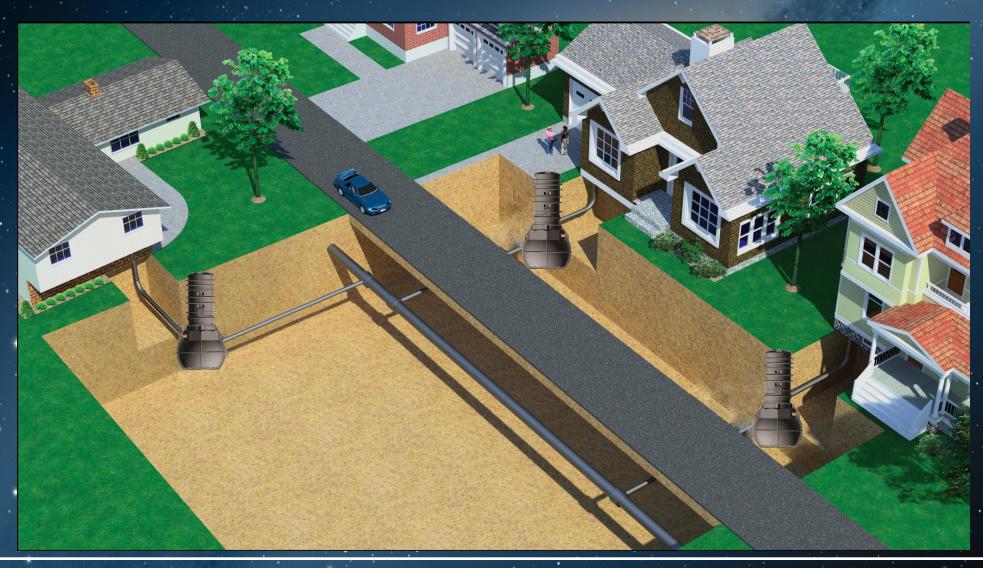

### What is a Pressure Sewer Systems

Each home uses a small pump (High Head Grinder Pumps) to discharge wastewater from a small pumping station into a common pressure pipe.

### Why use a Pressure Sewer Systems

Low pressure sewers is and economical solution where gravity sewers may be impractical if not impossible.

#### Examples include:

- Small villages
- Thinly populated areas
- Rocky Soil
- Hilly Terrain
- High groundwater levels
- Long Flat Terrain