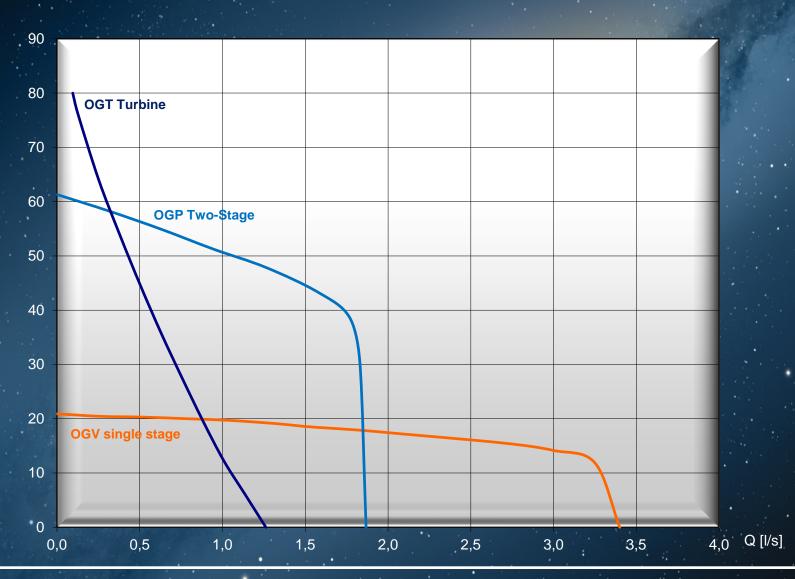

#### What kind of pumps is used in Pressure Sewer Systems

The OGP two-stage Vortex grinder pump combines high head capabilities with excellent reliability.

#### Performance Capabilities:

- Patented two-stage Vortex grinder pump
- Flow up to 1.8 l/s and head up to 60m, with a 1,5 kW, 3x400 V motor
- Smaller cutter radius provides better ability to cut fiber-containing liquids
- Capable and tested to operate at 60 m head, in continuous operation

The OGT Turbine grinder pump combines high head capabilities and low amp technology to offer a 20 year life. *Performance Capabilities:* 

- Patented Turbine grinder pump based on new innovation and Low amp technology
- Plows up to 1.25 l/s and head up to 80 m, with a 0,75 kW, 1x230 V motor
- Smaller cutter radius for greater ability to grind fibrous materials
- Special Aerospace Industry coating to prevent abrasion
- Capable and tested to operate at 80 m head, in continuous operation

## High head vs. Traditional Grinder Pumps