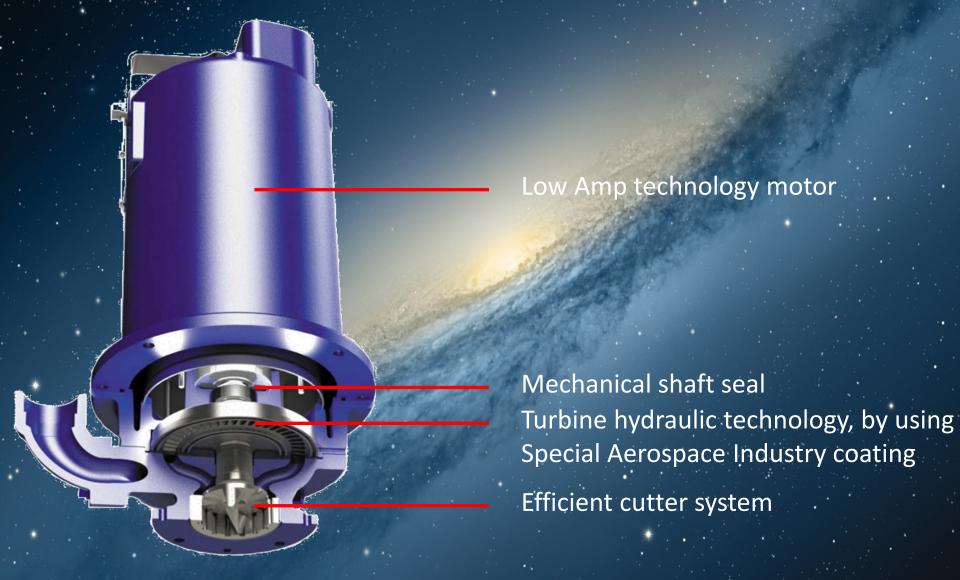

The OGT Turbine grinder pump combines high head capabilities and low amp technology to offer a 20 year life. *Performance Capabilities:* 

- Patented Turbine grinder pump based on new innovation and Low amp technology
- Plows up to 1.25 l/s and head up to 80 m, with a 0,75 kW, 1x230 V motor
- Smaller cutter radius for greater ability to grind fibrous materials
- Special Aerospace Industry coating to prevent abrasion
- Capable and tested to operate at 80 m head, in continuous operation