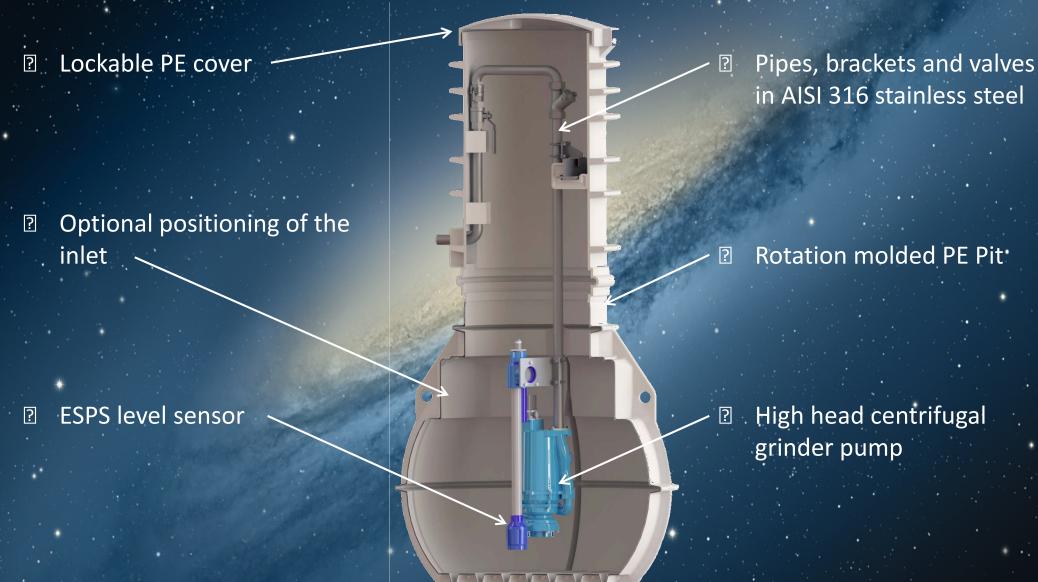

### What is a Pressure Sewer Systems

Each home uses a small pump (High Head Grinder Pumps) to discharge wastewater from a small pumping station into a common pressure pipe.

# Liqflow ØkoTran<sup>™</sup> system