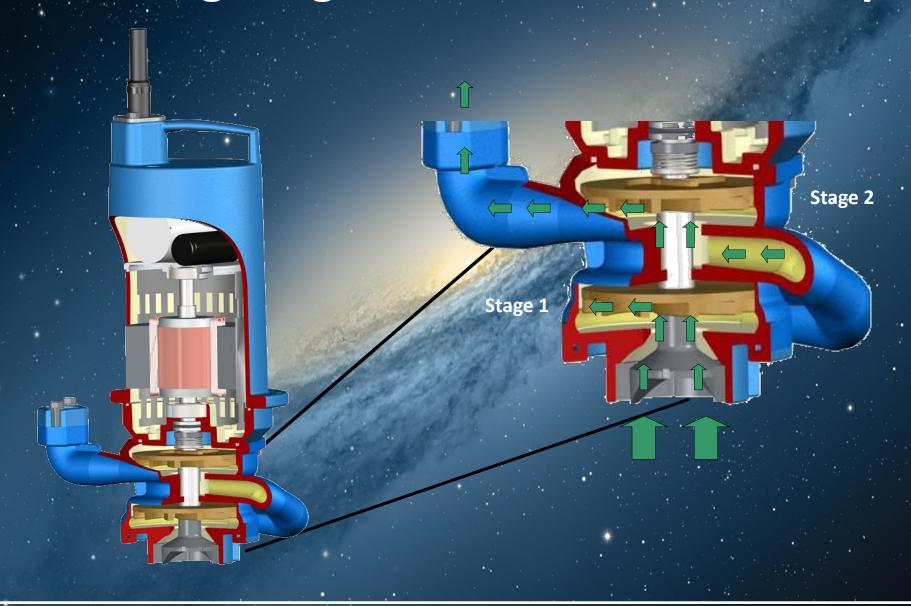

#### What kind of pumps is used in Pressure Sewer Systems

The OGP two-stage Vortex grinder pump combines high head capabilities with excellent reliability.

#### Performance Capabilities:

- Patented two-stage Vortex grinder pump
- Flow up to 1.8 l/s and head up to 60m, with a 1,5 kW, 3x400 V motor
- Smaller cutter radius provides better ability to cut fiber-containing liquids
- Capable and tested to operate at 60 m head, in continuous operation