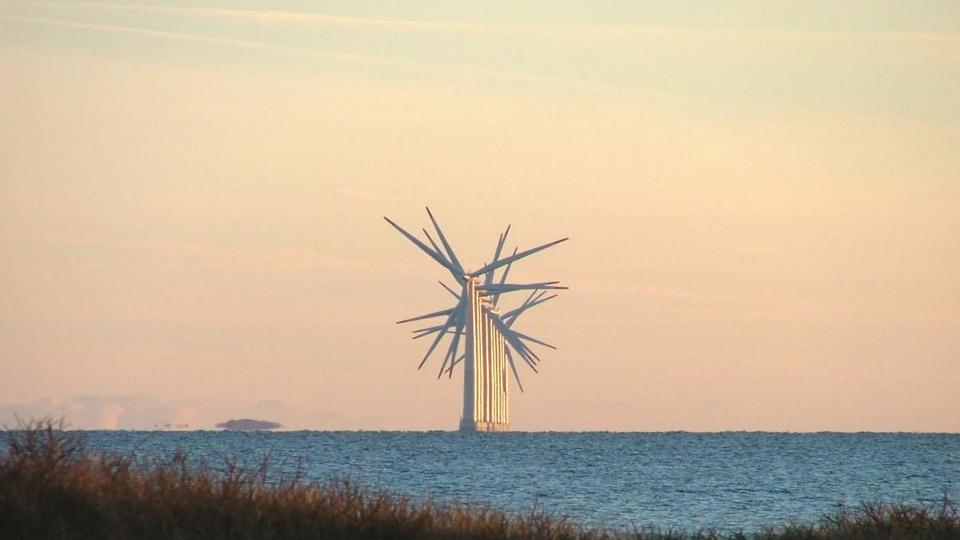

#### SAMSO: THE ENERGY SELF-SUFFICIENT ISLAND

**An experiment** does not have to be perfect - experiments can open the way for something radically new.

**Danish Maritime Fair** 

Off-duty

New ships

Samsø will be free of fossil fuels by 2030. The municipality has decided that the island's new ferry, SamsøFærgen, will be the first in the world to sail on biogas. It is part of the municipality's plan to be free of fossil fuels by 2030. Already in 2007, the island was self-sufficient in renewable energy.