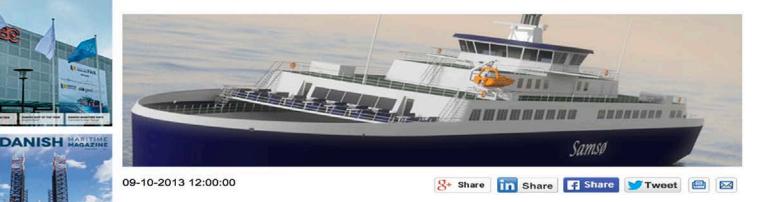

**Danish Maritime Fair** 

Off-duty

New ships

Samsø will be free of fossil fuels by 2030. The municipality has decided that the island's new ferry, SamsøFærgen, will be the first in the world to sail on biogas. It is part of the municipality's plan to be free of fossil fuels by 2030. Already in 2007, the island was self-sufficient in renewable energy.

"The special thing about it is that it will be the EU's first gas ferry. Initially, we'll be supplied on the gas from tank, d.asp?Id=17263&Titel=Sams%F8+gets+the+world%27s+first+biogas%2Dferry','540','420','0','1','1') on it becomes the world's first biogas ferry,