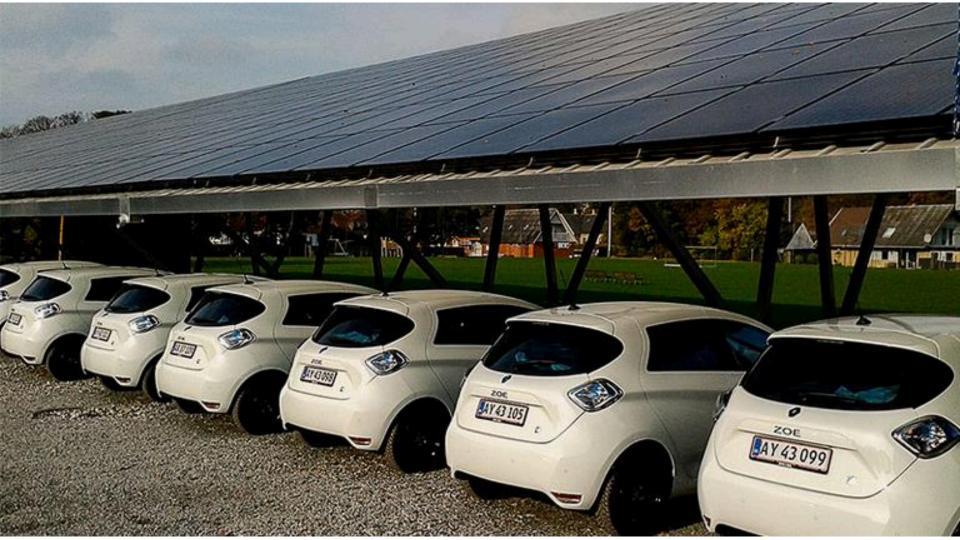

#### SAMSO: THE ENERGY SELF-SUFFICIENT ISLAND

**An experiment** does not have to be perfect - experiments can open the way for something radically new.

**Danish Maritime Fair** 

Off-duty

New ships

Samsø will be free of fossil fuels by 2030. The municipality has decided that the island's new ferry, SamsøFærgen, will be the first in the world to sail on biogas. It is part of the municipality's plan to be free of fossil fuels by 2030. Already in 2007, the island was self-sufficient in renewable energy.