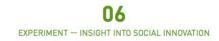

#### SAMSO: THE ENERGY SELF-SUFFICIENT ISLAND

**An experiment** does not have to be perfect - experiments can open the way for something radically new.

**Danish Maritime Fair** 

Off-duty

New ships

Samsø will be free of fossil fuels by 2030. The municipality has decided that the island's new ferry, SamsøFærgen, will be the first in the world to sail on biogas. It is part of the municipality's plan to be free of fossil fuels by 2030. Already in 2007, the island was self-sufficient in renewable energy.