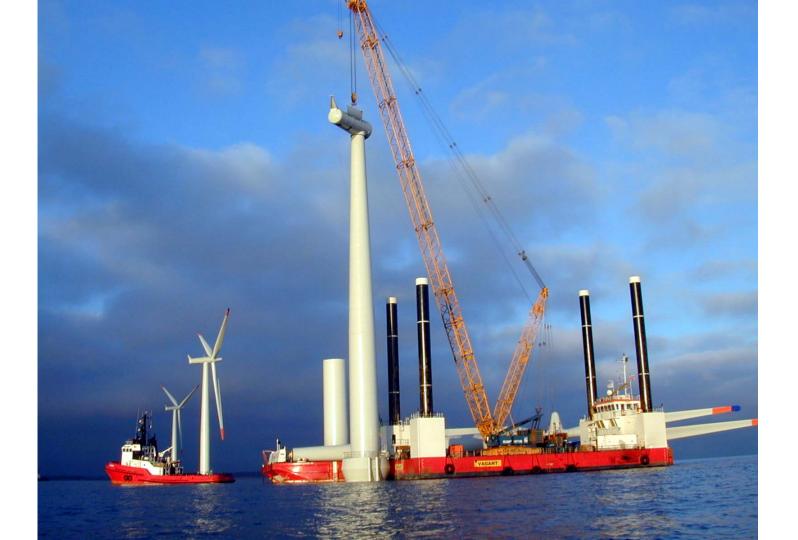

#### SAMSO: THE ENERGY SELF-SUFFICIENT ISLAND

**An experiment** does not have to be perfect - experiments can open the way for something radically new.

**Danish Maritime Fair** 

Off-duty

New ships

Samsø will be free of fossil fuels by 2030. The municipality has decided that the island's new ferry, SamsøFærgen, will be the first in the world to sail on biogas. It is part of the municipality's plan to be free of fossil fuels by 2030. Already in 2007, the island was self-sufficient in renewable energy.