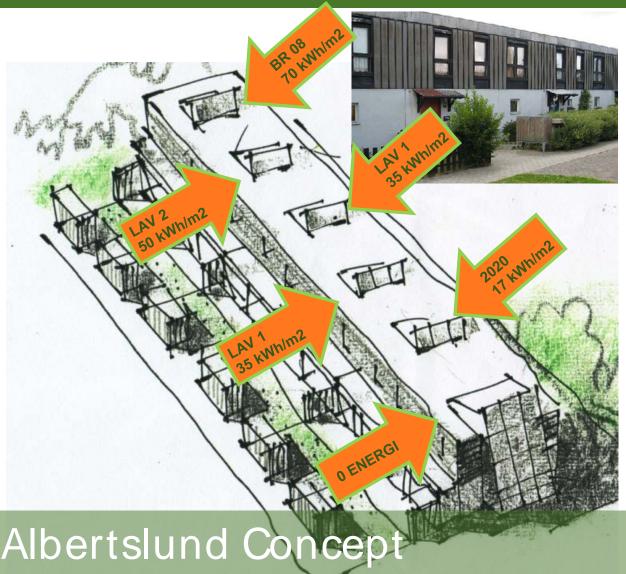

# Albertslund - the green journey

Mayor Steen Christiansen

Mail: steen.christiansen@albertslund.dk

Twitter: @Steen2620

Facebook: /Steenchristiansen37







## Some quick facts about Albertslund

- Located 17 km west of Copenhagen
- App. 28.000 inhabitants
- App. 2800 public employees
- 100% environmentally certified
- 55 % are green areas and woods
- 106 different nationalities
- 56 % of housing are council housings







# The journey













#### **GRØNT REGNSKAB**





Søg





VI HOLDER ØJE MED VORES MILJØ

ALBERTSLUND KOMMUNE BOLIGER ERHVERV KONTAKT











#### GRØNT REGNSKAB 2016 ER KLAR

Læs mere om det grønne regnskab ved at vælge 'Albertslund' i menuen til venstre.

Vi trækker data Grønne regnskaber siden 1992







### Does it work then?



















# A Living Lab













The next steps

Smart Cities & more Living Labs...

















## OUR PART IN THE GREEN TRANSITION

Create and communicate partnerships that unite four

differents actors:

Interests
Competencies
Approaches
Wishes
Knowledge
Purposes







# A Certain DNA













# "We are all together"







### "We invest in children"







# Thank you!

Mayor Steen Christiansen

Mail: steen.christiansen@albertslund.dk

Twitter: @Steen2620

Facebook: /Steenchristiansen37