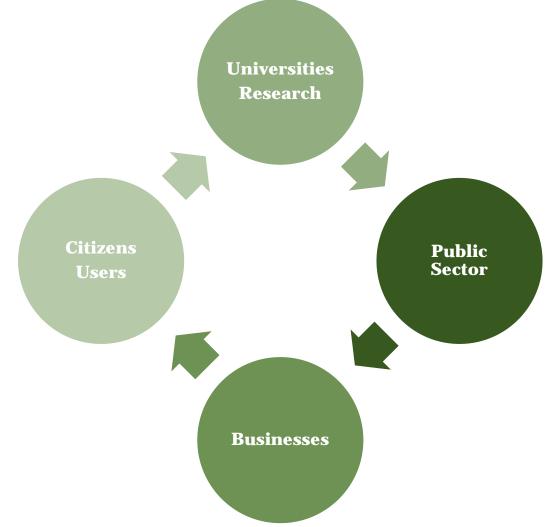

## OUR PART IN THE GREEN TRANSITION

Create and communicate partnerships that unite four

differents actors:

Interests
Competencies
Approaches
Wishes
Knowledge
Purposes