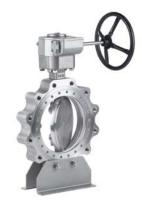

## **Butterfly valves**

Double Offset Butterfly Valves

**❖** Triple Offset Butterfly Valve**s** 

Cryogenic Butterfly Valves

Butterfly Valves with heating jacket

Standards: EN, ANSI, GOST

**Sizes:** DN 50 - DN 600, 2" - 24"

#### Main advantages:

VTBUV – vacuum tight butterfly valves

Base materials adjusted to rigorous corrosion resistance demands (intergranular corrosion)

Indicator devices

Locking devices

Metal to metal seats

• Different stem sealing systems

• High and low temperature application

OUR VALVES MAKE A DIFFERENCE