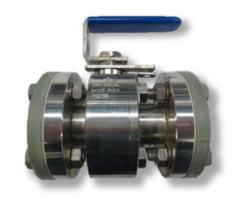

### **Ball** valves

- o Wafer-compact Ball Valves
- o Floating Ball Valves
- o Trunnion Ball Valves
- o DBB/DIB Valves
- o Metal Seated Ball Valves
- o Cryogenic Ball Valves
- o 3-way Ball Valves

**Standards:** EN, ANSI, GOST

**Sizes:** DN 15 - DN 600, 1/2" - 24"

**Pressure:** PN 10 - PN 420, Class 150 – 2500

Material: Carbon and stainless steel, alloyed steel,

bronze, duplex, super-duplex, titanium

**Connections:** EN1092, ASME B16.5

**Testing:** acc. to EN 12266-1, 2 (DIN3230), API 598

#### Main advantages:

- MSBV multiple chamber ball valve sealing on both stem and body-bonnet connection
- DSS double sealing system
- Firesafe design and certificate
- Anti-blowout stem
- API 6D certified
- Antistatic device
- High and low temperature design
- Anti-seismic and anti-vibration design antivibration bolt securing options