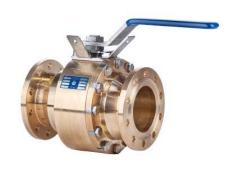

### **Ball** valves

- o Wafer-compact Ball Valves
- o Floating Ball Valves
- o Trunnion Ball Valves
- o DBB/DIB Valves
- o Metal Seated Ball Valves
- o Cryogenic Ball Valves
- o 3-way Ball Valves

**Standards:** EN, ANSI, GOST

**Sizes:** DN 15 - DN 600, 1/2" - 24"

**Pressure:** PN 10 - PN 420, Class 150 – 2500

Material: Carbon and stainless steel, alloyed steel,

bronze, duplex, super-duplex, titanium

**Connections:** EN1092, ASME B16.5

**Testing:** acc. to EN 12266-1, 2 (DIN3230), API 598

#### Main advantages:

- MSBV multiple chamber ball valve sealing on both stem and body-bonnet connection
- DSS double sealing system
- Firesafe design and certificate
- Anti-blowout stem
- API 6D certified
- Antistatic device
- High and low temperature design
- Anti-seismic and anti-vibration design antivibration bolt securing options