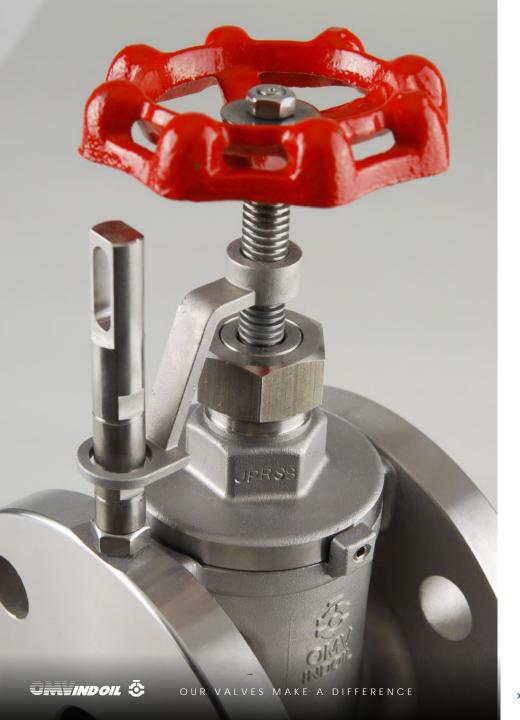

#### **OMV STANDARD INDUSTRIAL VALVES**

- Ball valves
- Butterfly valves
- Globe valves
- Gate valves
- Check valves
- Plug valves

### **Ball** valves

- o Wafer-compact Ball Valves
- o Floating Ball Valves
- o Trunnion Ball Valves
- o DBB/DIB Valves
- o Metal Seated Ball Valves
- o Cryogenic Ball Valves
- o 3-way Ball Valves

**Standards:** EN, ANSI, GOST

#### Main advantages:

- MSBV multiple chamber ball valve sealing on both stem and body-bonnet connection
- DSS double sealing system
- Firesafe design and certificate
- Anti-blowout stem
- API 6D certified
- Antistatic device
- High and low temperature design
- Anti-seismic and anti-vibration design antivibration bolt securing options