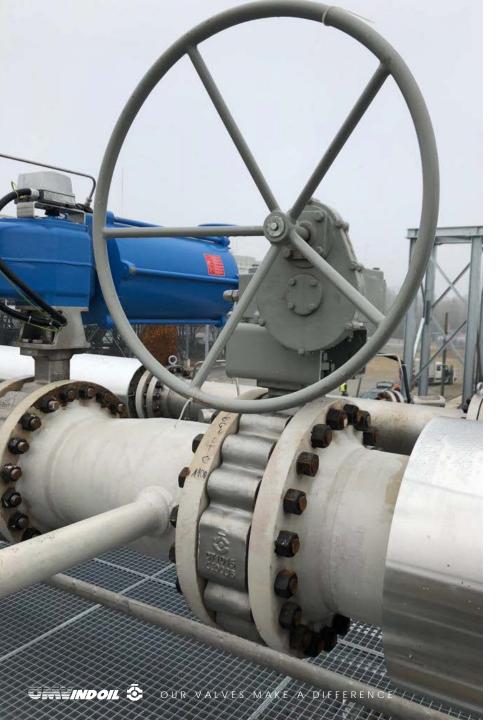

#### **SPECIAL EXECUTION**

- Offshore valves
- Valves for Nuclear applications
- Actuated valves
- High pressure valves