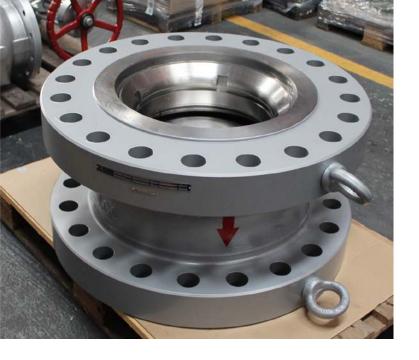

## **Butterfly valves**

Double Offset Butterfly Valves

**❖** Triple Offset Butterfly Valve**s** 

Cryogenic Butterfly Valves

Butterfly Valves with heating jacket

Standards: EN, ANSI, GOST

**Sizes:** DN 50 - DN 600, 2" - 24"