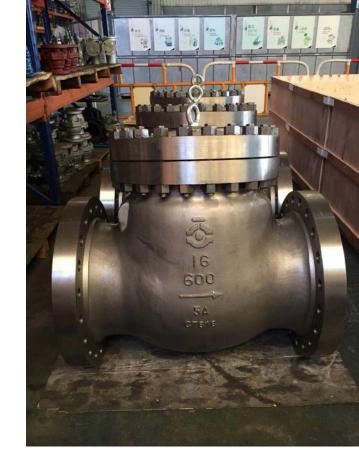

### **Check valves**

- Swing check valves
- Lift check valves
- Wafer swing check valves
- Nozzle check valves
- Piston type check valves