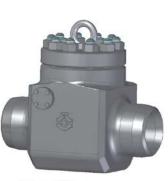

### **Check valves**

- Swing check valves
- Lift check valves
- Wafer swing check valves
- Nozzle check valves
- Piston type check valves