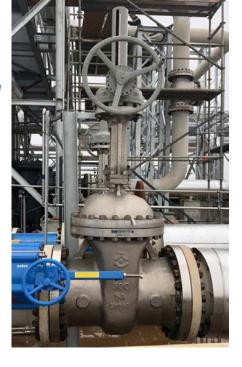

### **Gate valves**

Rising stem gate valve

Non rising stem gate valve

Gate valve with extended stem

Standards: EN, ANSI, GOST

**Sizes:** DN 15 - DN 1200, 1/2" - 48"

**Pressure:** PN 16 - PN 420, Class 150 – 2500