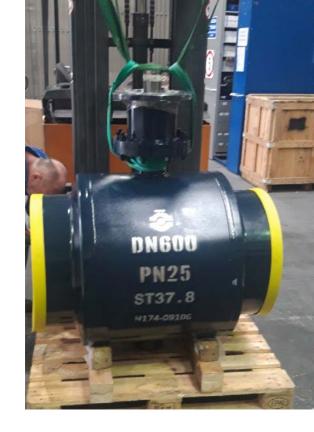

### **Ball** valves

- o Wafer-compact Ball Valves
- o Floating Ball Valves
- o Trunnion Ball Valves
- o DBB/DIB Valves
- o Metal Seated Ball Valves
- o Cryogenic Ball Valves
- o 3-way Ball Valves

**Standards:** EN, ANSI, GOST

**Sizes:** DN 15 - DN 600, 1/2" - 24"

**Pressure:** PN 10 - PN 420, Class 150 – 2500

Material: Carbon and stainless steel, alloyed steel,

bronze, duplex, super-duplex, titanium

**Connections:** EN1092, ASME B16.5