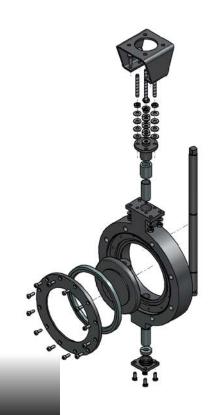

## **Butterfly valves**

Double Offset Butterfly Valves

**❖** Triple Offset Butterfly Valve**s** 

Cryogenic Butterfly Valves

Butterfly Valves with heating jacket

Standards: EN, ANSI, GOST

**Sizes:** DN 50 - DN 600, 2" - 24"

#### Main advantages:

VTBUV – vacuum tight butterfly valves

Base materials adjusted to rigorous corrosion resistance demands (intergranular corrosion)

Indicator devices

Locking devices

Metal to metal seats

• Different stem sealing systems

• High and low temperature application

OUR VALVES MAKE A DIFFERENCE