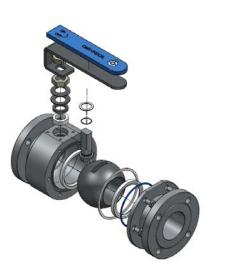

### **Ball** valves

- o Wafer-compact Ball Valves
- o Floating Ball Valves
- o Trunnion Ball Valves
- o DBB/DIB Valves
- o Metal Seated Ball Valves
- o Cryogenic Ball Valves
- o 3-way Ball Valves

**Standards:** EN, ANSI, GOST

**Sizes:** DN 15 - DN 600, 1/2" - 24"

**Pressure:** PN 10 - PN 420, Class 150 – 2500

Material: Carbon and stainless steel, alloyed steel,

bronze, duplex, super-duplex, titanium

**Connections:** EN1092, ASME B16.5

#### Main advantages:

- MSBV multiple chamber ball valve sealing on both stem and body-bonnet connection
- DSS double sealing system
- Firesafe design and certificate
- Anti-blowout stem
- API 6D certified
- Antistatic device
- High and low temperature design
- Anti-seismic and anti-vibration design antivibration bolt securing options