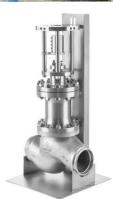

### Globe valves

Straight globe valve

Angle globe valve

Bellow sealed globe valve

High performance globe valve

Cryogenic globe valve

Standards: EN, ANSI, GOST

**Sizes:** DN 10 - DN 400, 1/4" - 16"