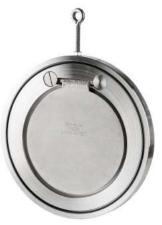

### **Check valves**

- Swing check valves
- Lift check valves
- Wafer swing check valves
- Nozzle check valves
- Piston type check valves